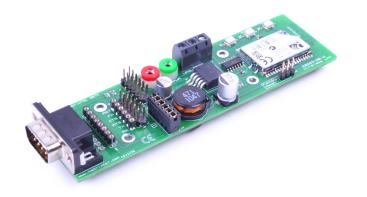

# Description

This bundle includes everything you need to rapidly develop Wireless LAN / Wi-Fi based systems linked to microcontroller hardware. The bundle includes a downloadable copy of Flowcode V6 professional, an E-blocks PICmicro microcontroller USB multiprogrammer complete with 16F1937 device, LCD board, LED board, sensors board, Wireless LAN board with integral antenna and a power supply. Flowcode macros for rapid development of Wireless LAN systems are available. Datasheets on each individual item are available separately from the Matrix TSL website.

#### Qty Description

- 1 E-blocks LED board
- 1 E-Blocks LCD board
- 1 E-blocks PICmicro multiprogrammer
- 1 E-blocks wireless LAN board
- 1 E-blocks sensors mother board
- 1 Digital temperature sensor module
- 1 Flowcode V6 Professional Commerical
  - single, PIC
- 1 Power supply
- 1 USB lead