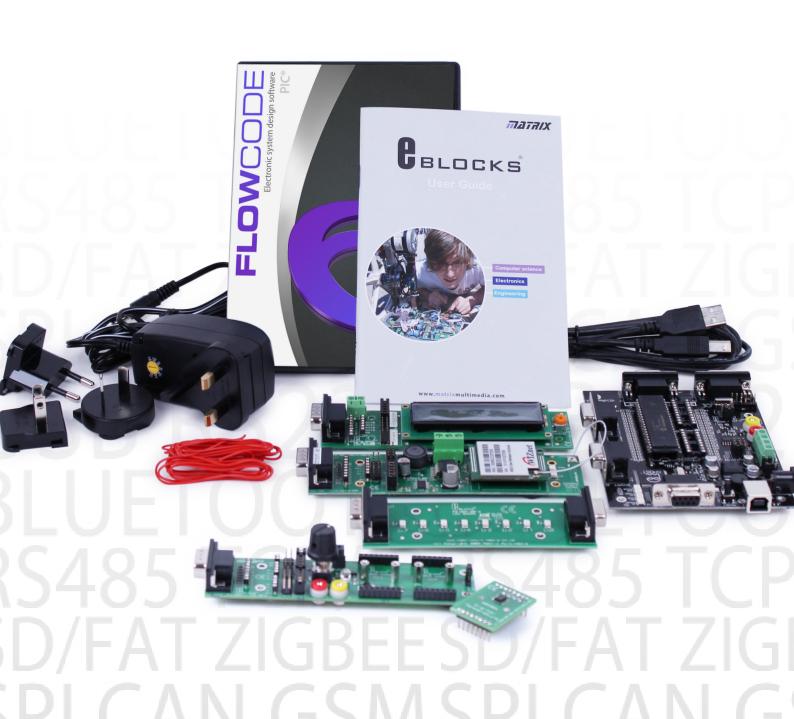

# Description

This bundle includes everything you need to rapidly develop Wireless LAN / Wi-Fi based systems linked to microcontroller hardware. The bundle includes a downloadable copy of Flowcode V6 professional, an E-blocks PICmicro microcontroller USB multiprogrammer complete with 16F1937 device, LCD board, LED board, sensors board, Wireless LAN board with integral antenna and a power supply. Flowcode macros for rapid development of Wireless LAN systems are available. Datasheets on each individual item are available separately from the Matrix TSL website.

#### Qty Description

- 1 E-blocks LED board
- 1 E-Blocks LCD board
- 1 E-blocks PICmicro multiprogrammer
- 1 E-blocks wireless LAN board
- 1 E-blocks sensors mother board
- 1 Digital temperature sensor module
- 1 Flowcode V6 Professional Commerical
  - single, PIC
- 1 Power supply
- 1 USB lead