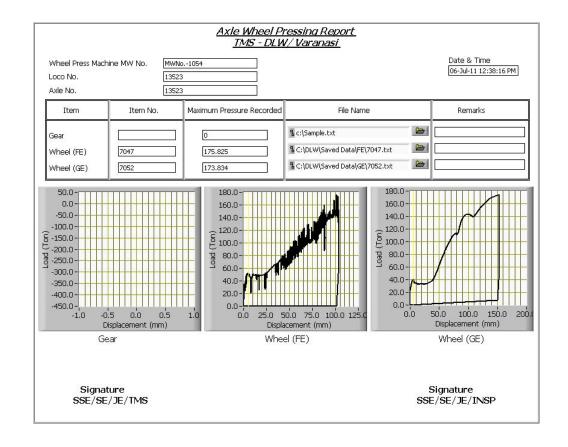

Location: DLW, Varanasi, Uttar Pradesh, India

Year of implementation: 2008-2009

**Product Summary:** 

| Project                         | Automation of Wheel Press Assembly                                                                                                                                                                                                                                                                                            |
|---------------------------------|-------------------------------------------------------------------------------------------------------------------------------------------------------------------------------------------------------------------------------------------------------------------------------------------------------------------------------|
| Installation and<br>Development | Is involved in the PC Based Interfacing of Data Acquisition Modules of Advantech 4000 series and Measuring and Monitoring of various parameters of Wheel Pressing Assembly and also assembling of its components etc.  Also created mimics/GUI and HMI for all the control system for the actual visualization of the system. |
| Software & Language<br>Used:    | Labview 8.0 Professional Development System.                                                                                                                                                                                                                                                                                  |