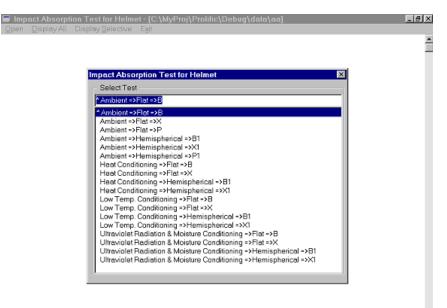

Location: Prolific Engineers, Noida

Year of Implementation: 2004

**Product Summary:** 

| Project                      | Impact Absorption Test for Helmet                                                                                                                                                                                                                                                                                                                                                                                                                                                                                                                                                                                                                                                                                                                                                                               |
|------------------------------|-----------------------------------------------------------------------------------------------------------------------------------------------------------------------------------------------------------------------------------------------------------------------------------------------------------------------------------------------------------------------------------------------------------------------------------------------------------------------------------------------------------------------------------------------------------------------------------------------------------------------------------------------------------------------------------------------------------------------------------------------------------------------------------------------------------------|
| Installation and Development | Company is involved in the manufacturing of Machines for their customers who are engaged in manufacturing of ISI Marked products.  The job was to measure the displacement in helmet in different conditions/ in critical conditions, analyze the data, visualize the data and log the data. Using the PCL series Card of Advantech's, we did the interfacing of their instruments with the computer. Developed the software, which does the measurement of signals, scaling, analyzing, visualizing in GUI form, logging the data and generation of reports. Provision for setting the limits for alarming and setting parameters for scaling is also provided in the application. When the test is complete, user can visualize the reports of different types, in different forms ie. Graphical/Tabular etc. |
| Software & Language<br>Used: | Operating System <b>WinXP</b> and Language <b>Visual C</b>                                                                                                                                                                                                                                                                                                                                                                                                                                                                                                                                                                                                                                                                                                                                                      |