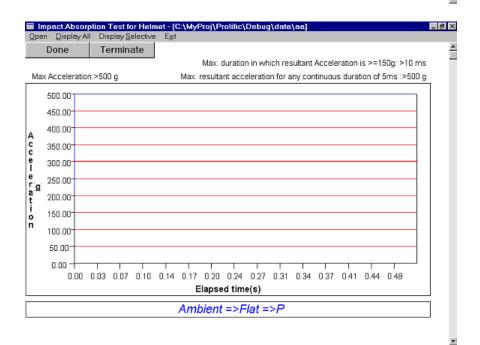

Location: Prolific Engineers, Noida

Year of Implementation: 2004

**Product Summary:** 

| Project                      | Impact Absorption Test for Helmet                                                                                                                                                                                                                                                                                                                                                                                                                                                                                                                                                                                                                                                                                                                                                                               |
|------------------------------|-----------------------------------------------------------------------------------------------------------------------------------------------------------------------------------------------------------------------------------------------------------------------------------------------------------------------------------------------------------------------------------------------------------------------------------------------------------------------------------------------------------------------------------------------------------------------------------------------------------------------------------------------------------------------------------------------------------------------------------------------------------------------------------------------------------------|
| Installation and Development | Company is involved in the manufacturing of Machines for their customers who are engaged in manufacturing of ISI Marked products.  The job was to measure the displacement in helmet in different conditions/ in critical conditions, analyze the data, visualize the data and log the data. Using the PCL series Card of Advantech's, we did the interfacing of their instruments with the computer. Developed the software, which does the measurement of signals, scaling, analyzing, visualizing in GUI form, logging the data and generation of reports. Provision for setting the limits for alarming and setting parameters for scaling is also provided in the application. When the test is complete, user can visualize the reports of different types, in different forms ie. Graphical/Tabular etc. |
| Software & Language<br>Used: | Operating System <b>WinXP</b> and Language <b>Visual C</b>                                                                                                                                                                                                                                                                                                                                                                                                                                                                                                                                                                                                                                                                                                                                                      |