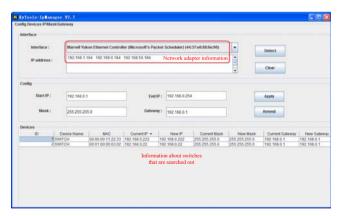

#### **Searching for IP addresses**

Searches for and lists IP addresses of all switches in the same network segment (the function needs to be supported on the device side).

#### **Detecting IP address conflicts**

Highlights information about switches that encounter an IP address conflict in red.

#### Supporting automatic allocation of IP addresses

Sorts the switch information list by ID, MAC address, or IP address in ascending or descending order.

Allows setting the IP address allocation range, subnet mask, and gateway address, and automatically allocates IP addresses to switches that are searched out one after another.

#### Supporting manual allocation of IP addresses

Allows setting the IP address, subnet mask, and gateway address for a specified switch manually.