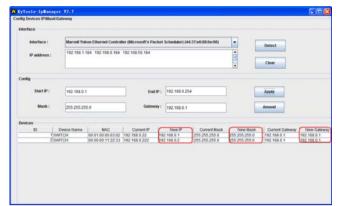

#### **Detecting IP address conflicts**

Highlights information about switches that encounter an IP address conflict in red.

#### Supporting automatic allocation of IP addresses

Sorts the switch information list by ID, MAC address, or IP address in ascending or descending order.

Allows setting the IP address allocation range, subnet mask, and gateway address, and automatically allocates IP addresses to switches that are searched out one after another.

#### Supporting manual allocation of IP addresses

Allows setting the IP address, subnet mask, and gateway address for a specified switch manually.