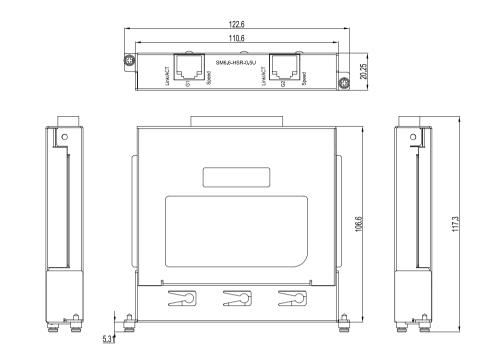

## >> Mechanical Drawing

#### **Physical Characteristics**

Housing Cooling

Metal Natural cooling, fanless Dimensions(WxHxD)

Weight

Power input

(4.83×0.80×4.20 in.) 0.3Kg (0.661 pound) **Power Requirements** 3.3VDC Power terminal A type interface (powered by backplane) Power consumption <5W **Environmental Limits** Operating temperature -40°C to +85°C (-40°F to 185°F) -40°C to +85°C (-40°F to 185°F) Storage temperature

5 years

122.6mm×20.25mm×106.6mm

5%-95% (non-condensing)