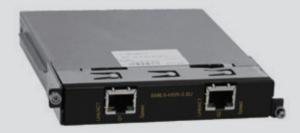

## HSR/PRP Module for SICOM3028GPT

- Plug-in Redbox module for reliable industrial networking in SICO3028GPT series
- Full FPGA hardware solution with low switching latency
- Compliant implementation of HSR (IEC62439-3-5) and PRP (IEC62439-3-4)
- Supports hot-swap for easy maintenance (only can replace the same type of module)

## >> Overview

HSR/PRP module is a plug-in Redbox module specially designed for SICOM3028GPT series realizing both IEC62439-3-5/HSR (High-availability Seamless Redundancy) and IEC62439-3-4/PRP (Parallel Redundancy Protocol). The selection of HSR and PRP is configurable in the software. This plug-in Redbox module, which supports two Gigabit ports, is a full FPGA hardware solution with low switching latency and high communication efficiency. Enriched with this HSR/PRP module, a reliable redundancy network with Zero Recovery Time and Zero Packet Loss can be established with the deployment of SICOM3028GPT series.

#### LED

LED on front panel

Port speed LED: Speed

Port LED: Link/ACT