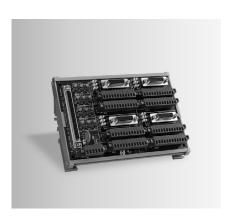

# **ADAM-3956**

## 100-pin SCSI DIN-rail Motion Wiring Board

## **Features**

- DIN-rail wiring board
- Dimensions (W x L x H): 122 x 171 x 45 mm (4.8" x 6.73" x 1.77")
- DB-26 and connector
- LED indicators

## To Be Used With

PCI-1240U, PCI-1245, PCI-1245E, PCI-1245L, PCI-1265, PCI-1285, PCI-1285E