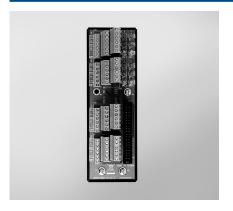

## **ADAM-3940**

#### 40-pin Wiring Board with LED

## **Features**

- DIN-rail wiring board
- Dimensions (W x L x H): 160 x 50 x 43 mm (6.3" x 2" x 1.7")
- 40-pin box header connector
- LED indicators

#### To Be Used With

AMAX-2241, AMAX-2242, AMAX-2243