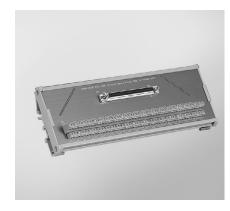

# ADAM-39100

## 100-pin DIN-rail SCSI Wiring Board

## **Features**

- Low cost universal DIN-rail mounting screw terminal module for industrial applications with 100-pin SCSI
- Dimensions (W x L x H): 80 x 230 x 42 mm (3.14" x 9.05" x 1.65")

## To Be Used With

PCI-1240U, PCI-1245, PCI-1245E, PCI-1245L, PCI-1265, PCI-1285, PCI-1285E