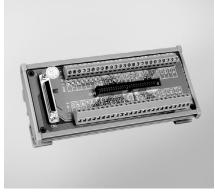

## **ADAM-3962**

## **DB62 DIN-rail Wiring Board**

## **Features**

- Low cost universal DIN-rail mounting screw terminal module with DB62 female connector
- Screw-clamp terminal blocks allow easy and reliable connections
- Case dimensions (W x L x H): 77.5 x 124.5 x 63.5 mm (3.1" x 4.9" x 2.5")

## To Be Used With

PCI-1243U