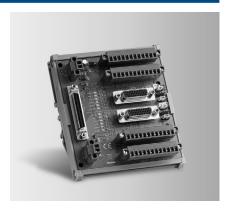

# ADAM-3955

## **50-pin SCSI DIN-rail Motion Wiring Board**

## **Features**

- DIN-rail wiring board
- Dimensions (W x L x H): 103 x 120 x 45 mm (4.12" x 4.8" x 1.8")
- DB-26 and connector
- LED indicators

#### To Be Used With

PCI-1220U, PCI-1240U, PCI-1245, PCI-1245E, PCI-1245L. PCI-1265. PEC-3240