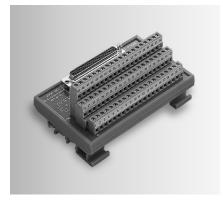

## 50-pin SCSI and IDC DIN-rail Wiring Board

## **Features**

- DIN-rail wiring board
- Dimensions (W x L x H): 77.5 x 179.5 x 41.5 mm (3.1" x 7.1" x 1.6")
- 50-pin SCSI and IDC connectors

#### To Be Used With

PCI-1220U, PCI-1240U, PCI-1245, PCI-1245E, PCI-1245L, PCI-1265, PEC-3240